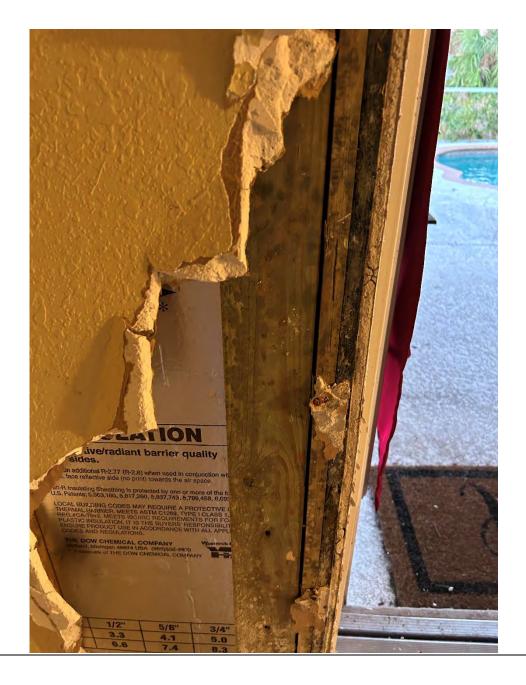

#### MOLD, HUMIDITY ON WALLS AND INSULATION A/C DUCTS COMPROMIZED

© 2023 REAL SHIELD GROUP

#### MOLD, HUMIDITY ON WALLS AND INSULATION

© 2023 REAL SHIELD GROUP

Project No: DT-158038